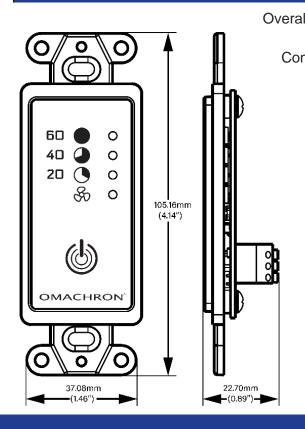

## **Mechanical**

Overall Dimensions 4.14" x 1.46" x 0.89"

(L x W x H) 105.16mm x 37.08mm x 22.70mm

Connection Wire 16-24 AWG

Weight 23g not including leads